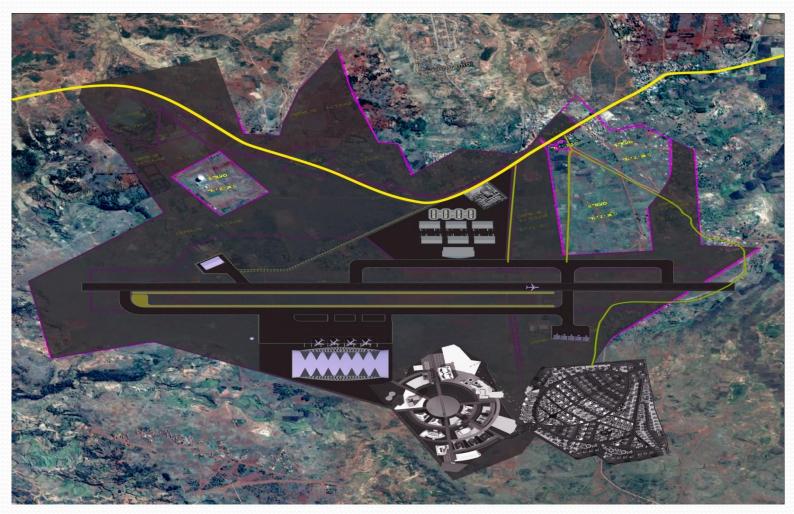

## AERODROME SEZ D'ARIVONIMAMO DOMAINE International SEZ, Cargo & Private Jet Airport

- A Mixed use SEZ Development featuring the most advanced Private Jet & Cargo Airport in Madagascar in terms of Technology, Quality, Facilities, Services and Security.
- Featuring Luxury VIP Lounges with International Standard Facilities & Infrastructure to support World Class Aviation Operations.

# AERODROME SEZ D'ARIVONIMAMO DOMAINE ADMINISTRATIVE BUILDINGS

- Administrative Office Blocks for Airport Police & Emergency Response Management
- Hospital & Primary Healthcare Center
- International Schools for General Private and Tertiary Education
- Professional Technical Institutes & University Complex
- Rolec Park for Contracting, Design & Manufacturing